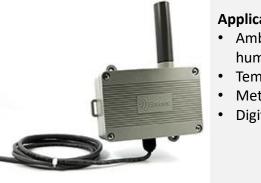

### 📲 End Equipment

#### Transmitters – Smart Building Applications

#### Applications include:

- Ambient (temperature and humidity) transmitters
- Temperature transmitters
- Metering transmitters
- Digital Input transmitters

Application page

page on TI.com